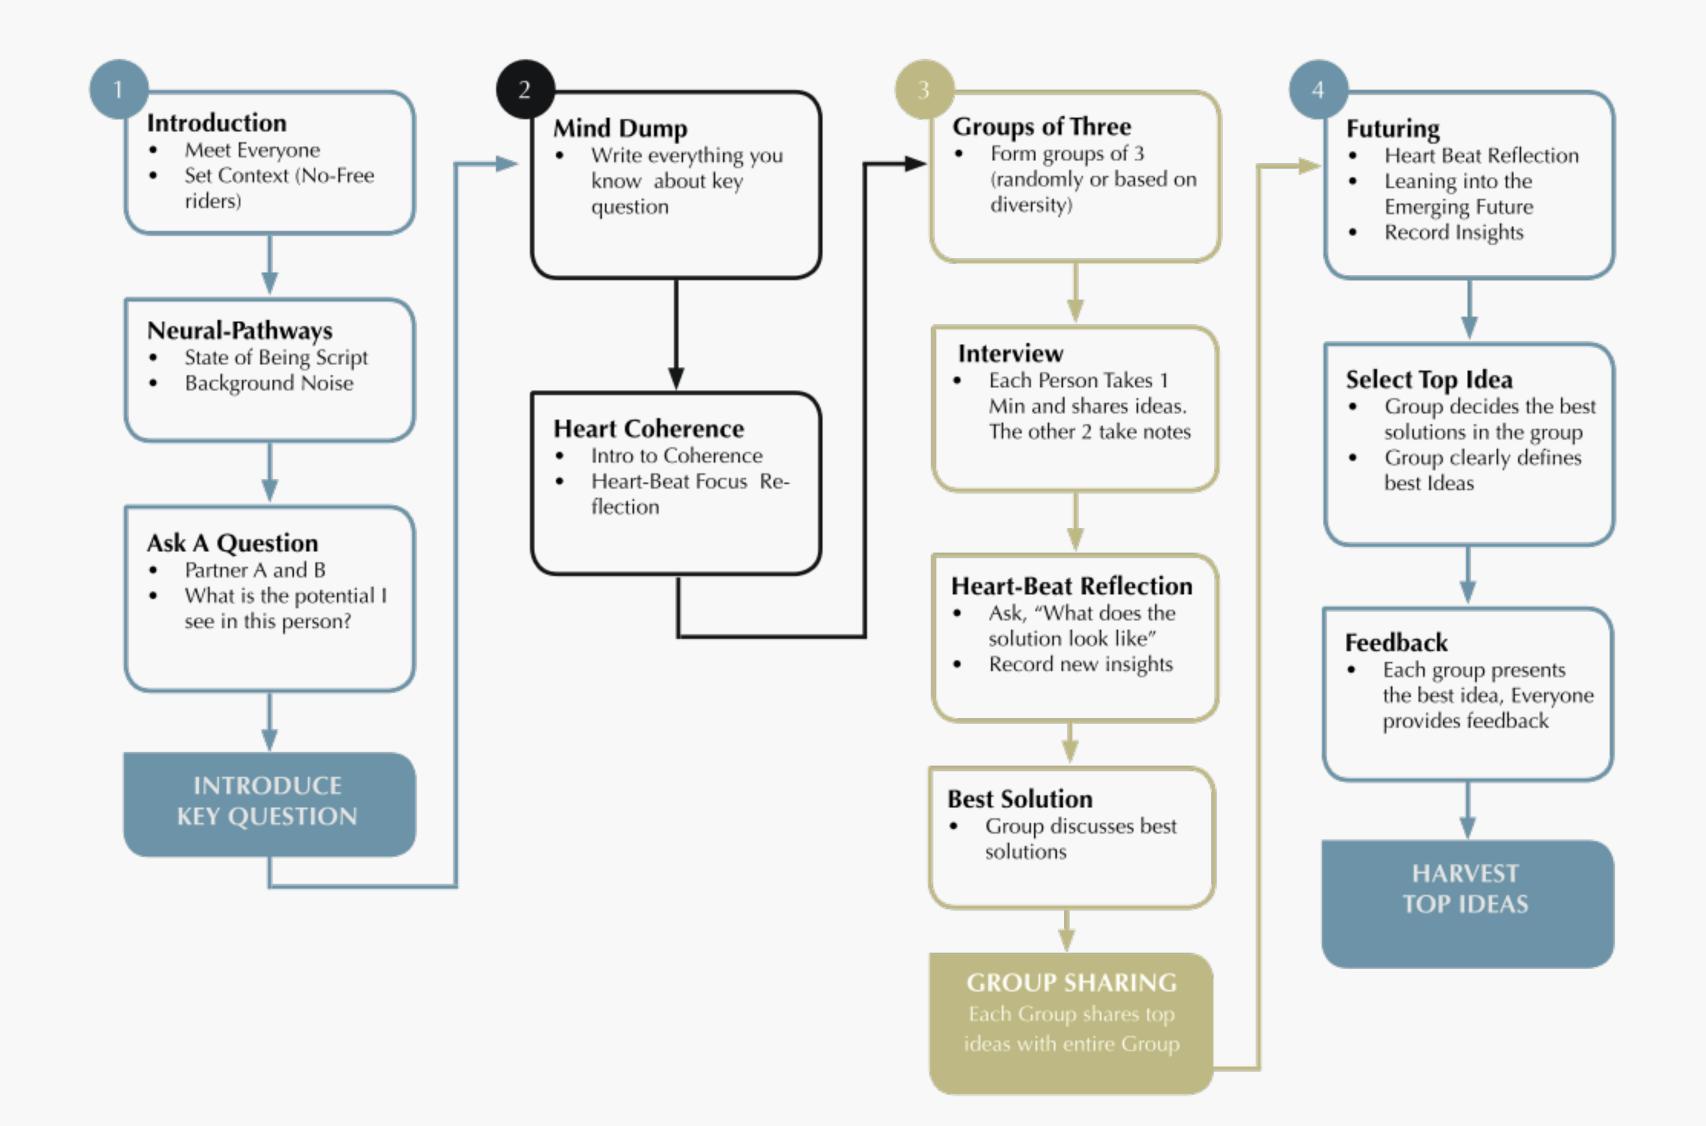

## Partner A

### "What is the future I see for Partner B?"

## Partner B

### Just Listen

## Experiment Results