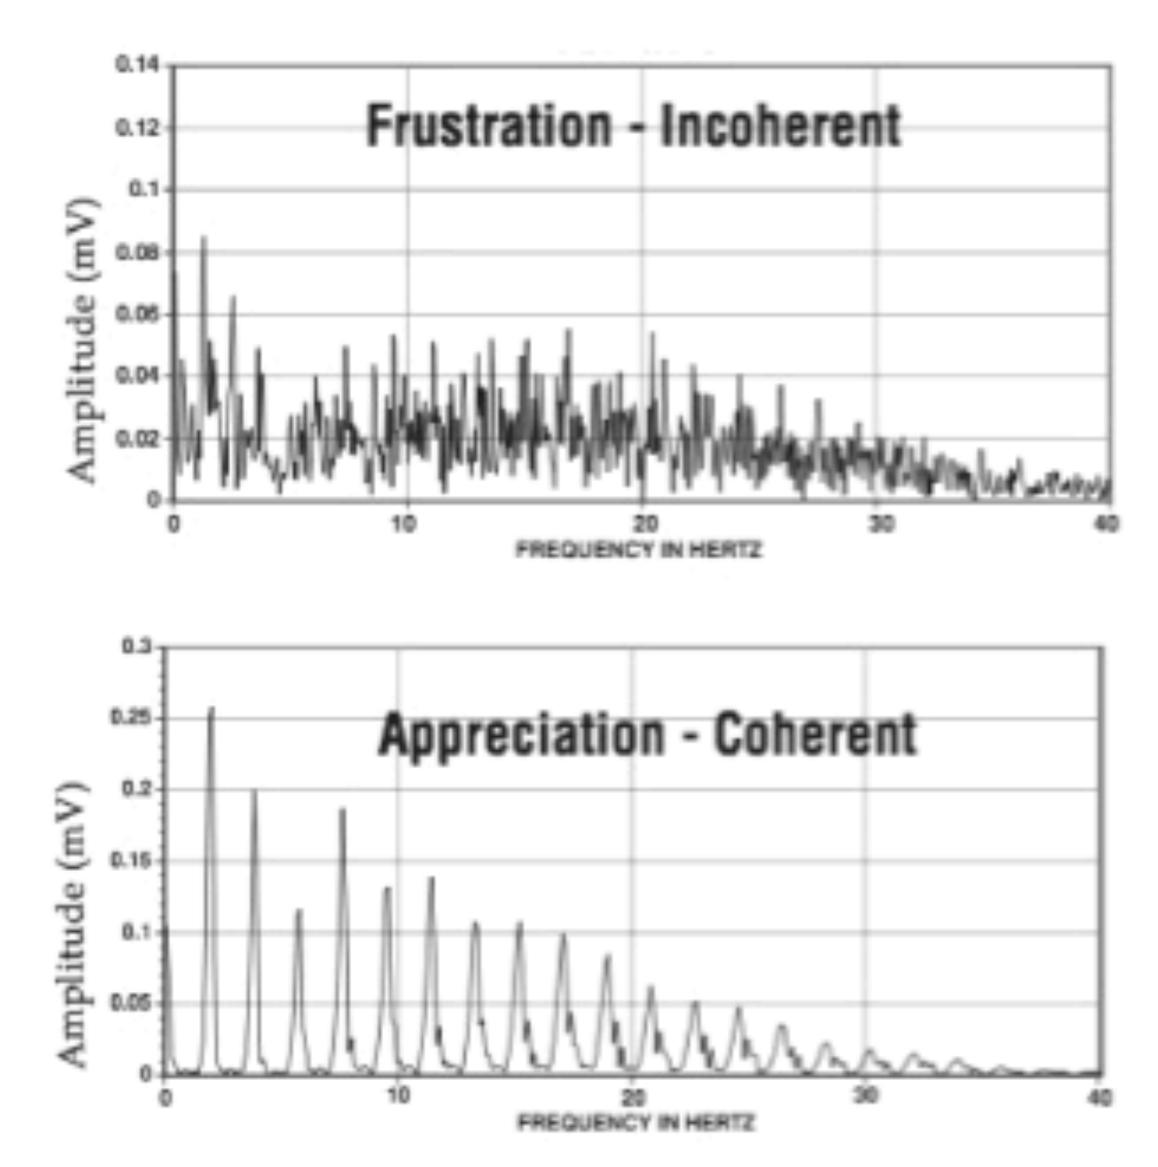

# He likes music

Law Indan BARA manus Man Man I have 1.0 Brain Coherence is observed by synchronistic Brain waves & increase in alpha waves (8-13hz) resulting in increased neural connectivity, cognitive function and body control.