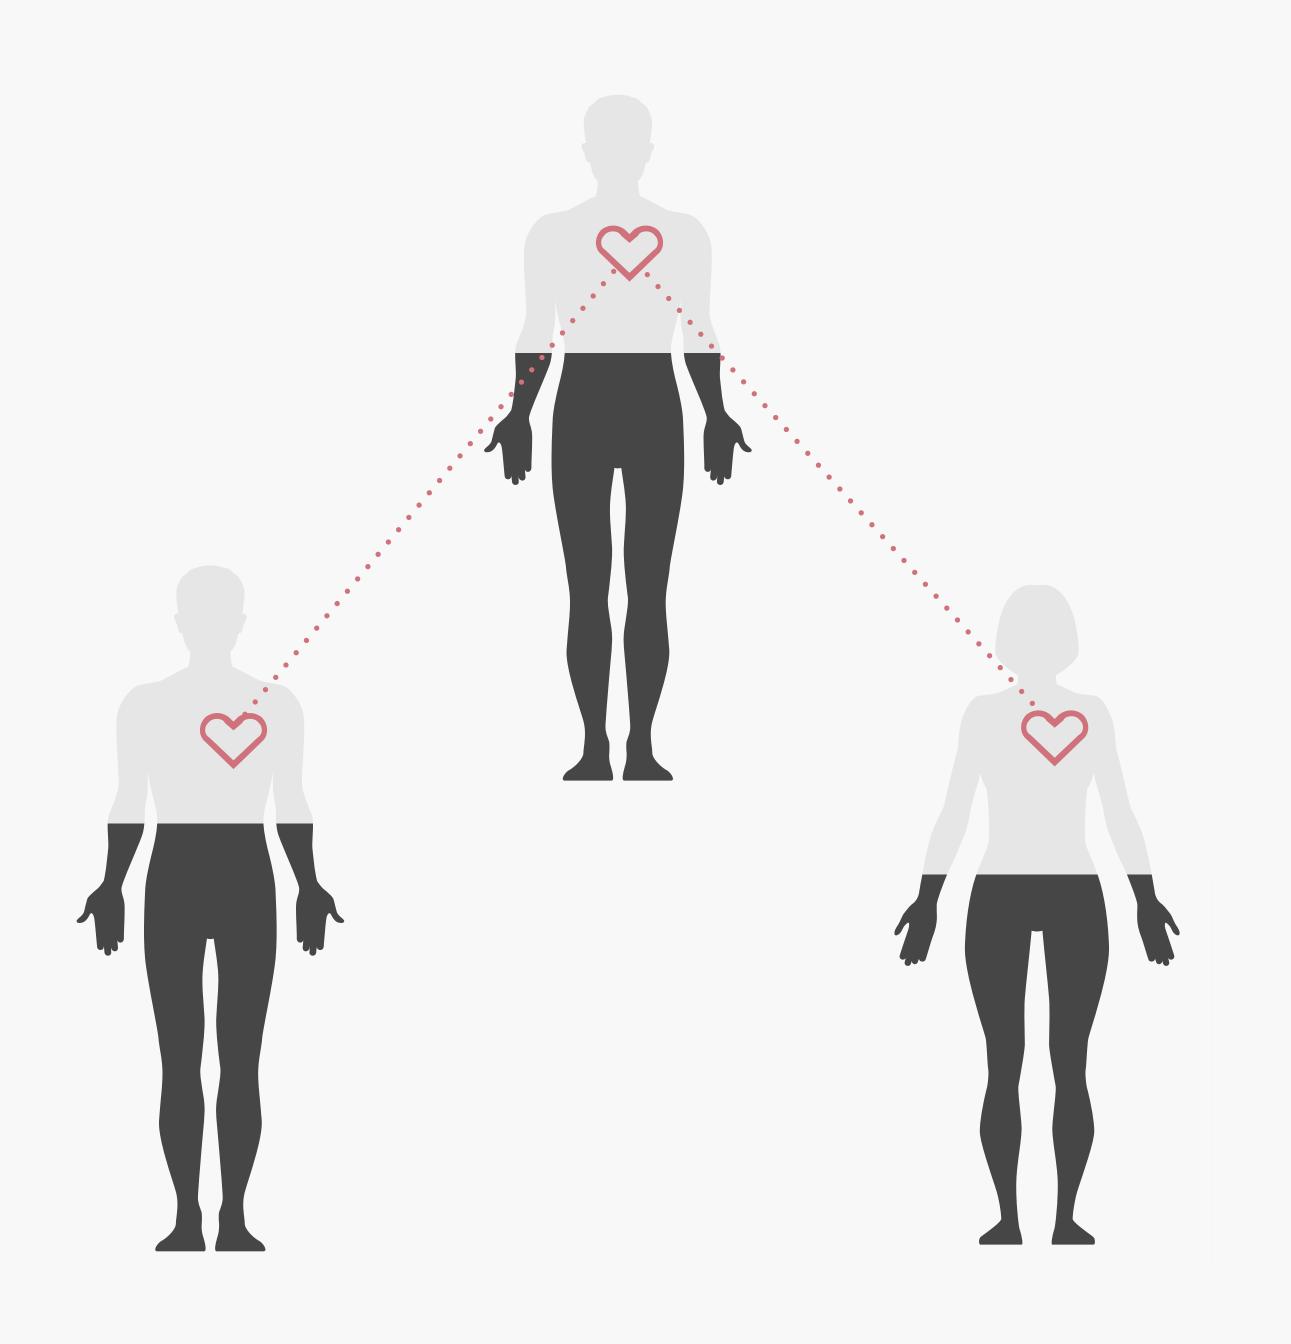

# curious dynamic — a neural synchronization during communication between leaders and followers is more highly synchronized than the brain activity between followers and followers."

"How Leaderless Groups End Up With Leaders" Srini Pillay, Harvard Business Review (Feb 19, 2016)