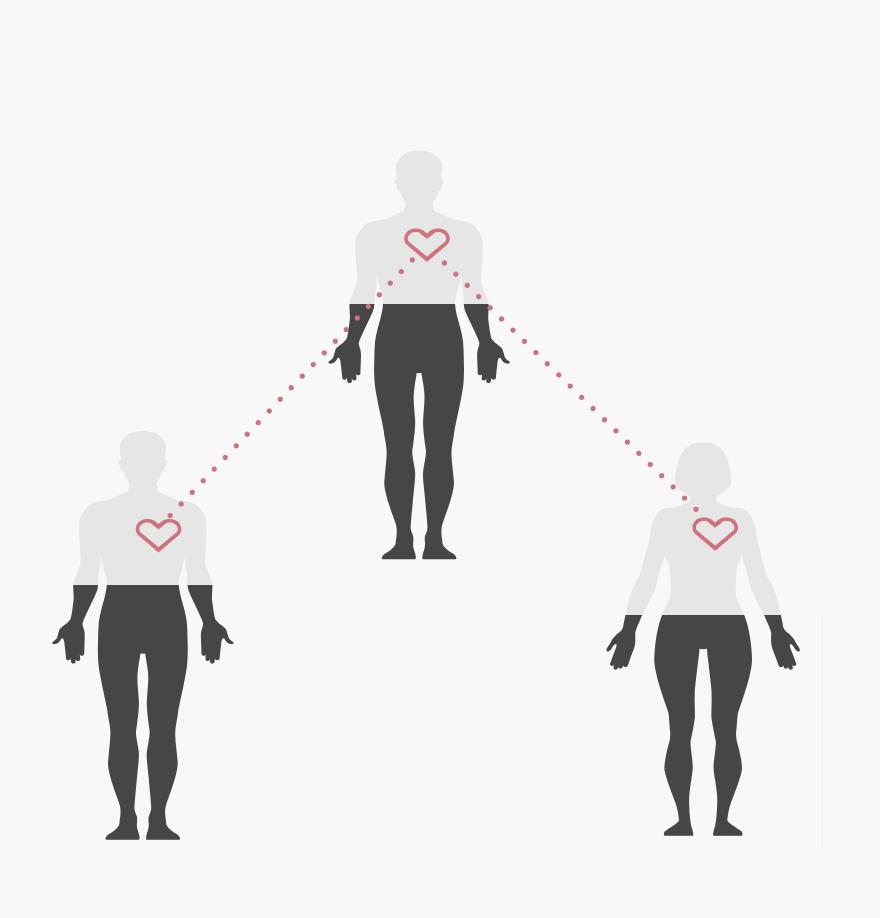

#### Heart-Brain Synchrony

- Neural Integration
- Cognitive Function
- Creativity
- Decision Making
- Emotional Intelligence

# Feedback

Neurological (Vagus Nerve) **Biochemical** (Oxytocin) **Biophysical** (Pulse Rhythm) Energetic (Electromagnetic Field)