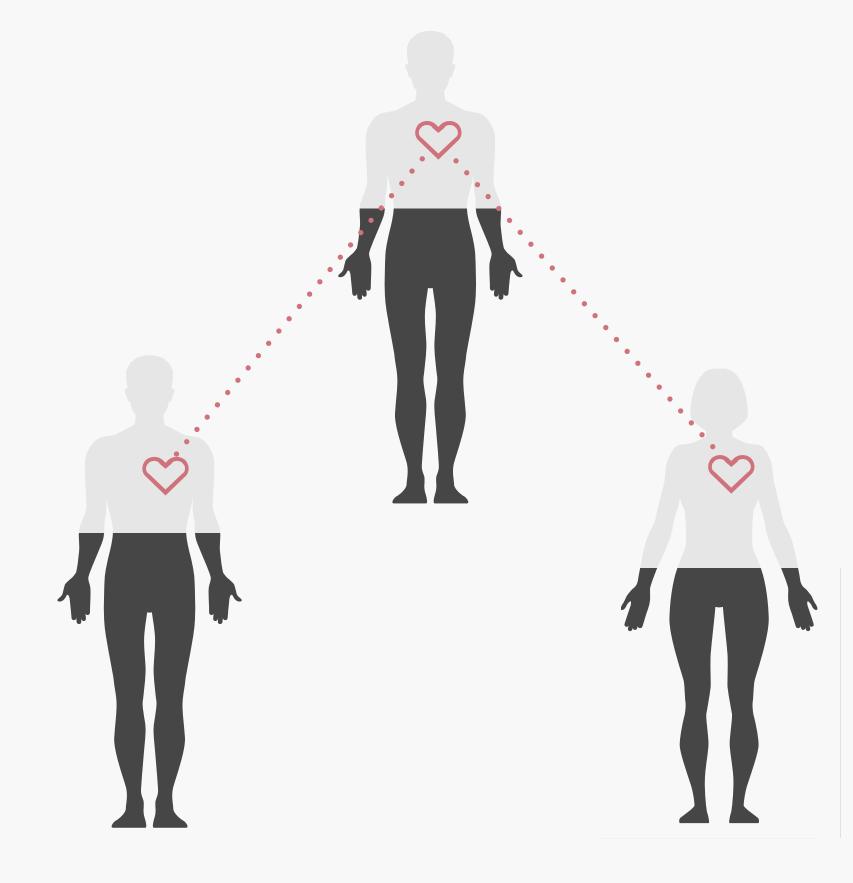

#### Heart-Brain Synchrony

- Neural Integration
- Cognitive Function
- Creativity
- Decision Making
- Emotional Intelligence

# Feedback

Neurological (Vagus Nerve) **Biochemical** (Oxytocin) **Biophysical** (Pulse Rhythm) Energetic (Electromagnetic Field)