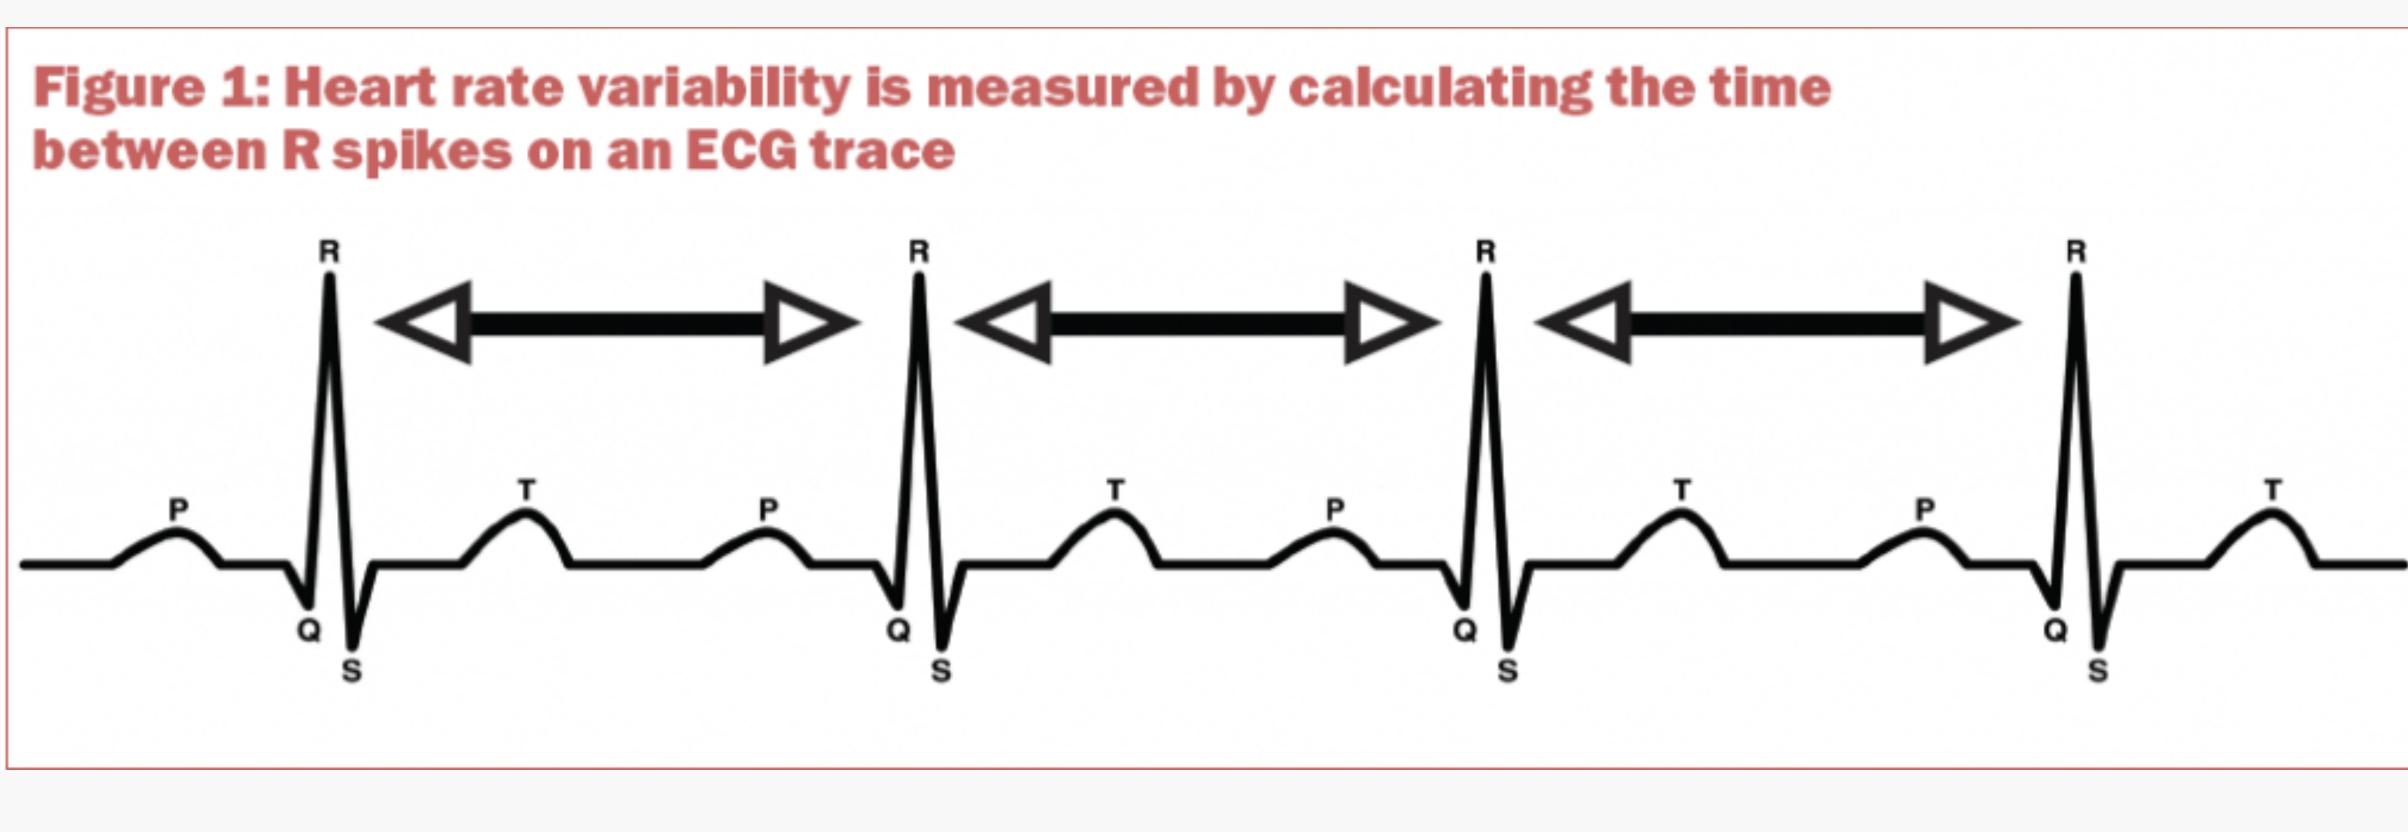

#### Heart Coherence is observed by healthy HRV (Heart Rate Variability).

From "SCIENCE OF THE HEART Exploring the Role of the Heart in Human Performance" [HeartMath Reserach Center]